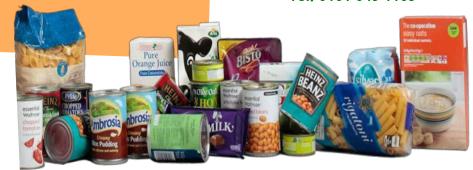

## Any of these items will help!

Milk UHT

Sugar

Tea / coffee

Cereals

Soup (can or packet)

Pasta / rice / noodles

Instant mash or Potatoes

Tinned tomatoes/pasta sauce

Tinned Vegetables (any)

Ravioli/spaghetti

Meat (tinned)

Fish or vegetarian

Custard/Dessert

Rice or sponge pudding

Biscuits/Snacks

**Tinned Fruit** 

Juice - cordial/carton

Juice - cord Jam/Honey Ketchur

Ketchup/Sauce

Toiletries/

Feminine hygiene items

**Baby Food** 

Thank you for MC Your donation to **Middleton Central Foodbank** 